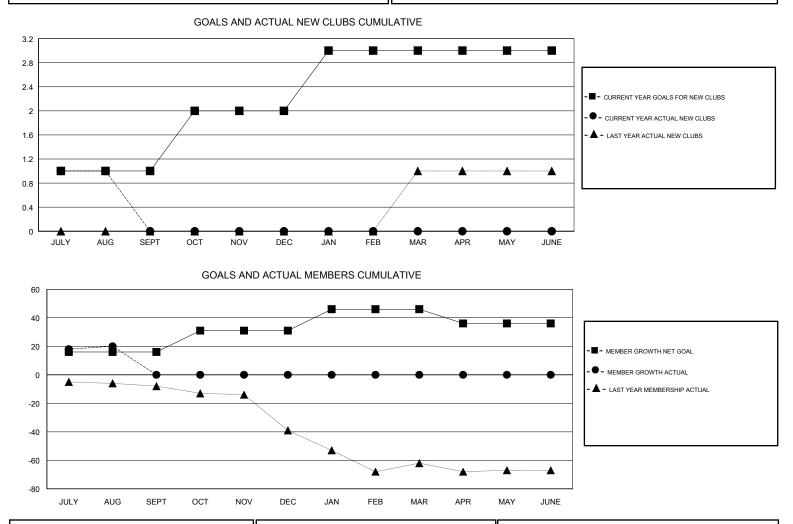

## LOCATION CZECH REPUBLIC

GMT CA

| Clubs<br>RESULTS FOR 2017-2018 |   |   |   | Members<br>RESULTS FOR 2017-2018 |     |    |   |
|--------------------------------|---|---|---|----------------------------------|-----|----|---|
|                                |   |   |   |                                  |     |    |   |
| JULY/AUG/SEPT                  | 1 | 1 | 0 | JULY/AUG/SEPT                    | 16  | 27 | 7 |
| OCT/NOV/DEC                    | 1 | 0 | 0 | OCT/NOV/DEC                      | 15  | 0  | 0 |
| JAN/FEB/MAR                    | 1 | 0 | 0 | JAN/FEB/MAR                      | 15  | 0  | 0 |
| APR/MAY/JUNE                   | 0 | 0 | 0 | APR/MAY/JUNE                     | -10 | 0  | 0 |